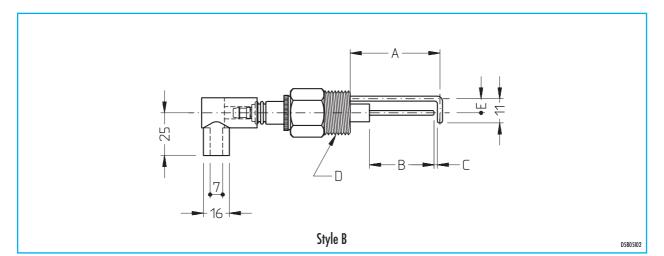

## DIMENSIONS

| Catalog no. | A<br>mm | B<br>mm | C<br>mm | ø D      | Emm | Style |
|-------------|---------|---------|---------|----------|-----|-------|
| 4 IGE       | 125     | 102     | 87      | G - 1/2" | 23  | Α     |
| 6 IGE       | 125     | 95      | 76      | G - 3/4" | 30  | Α     |
| DSE 0       | 165     | 152     | //      | G - 3/4" | //  | В     |
| DSE 1       | 54      | 38      | 1.5     | G - 3/4" | 7.5 | В     |
| DSE 2       | 105     | 90      | 1.5     | G - 3/4" | 7.5 | В     |
| DSE 3       | 30      | 14      | 1.5     | G - 3/4" | 7.5 | В     |
| DSE 4       | 280     | 263     | 1.5     | G - 3/4" | 7.5 | В     |
| DSE 5       | 73      | 57      | 1.5     | G - 3/4" | 7.5 | В     |
| DSE 6       | 64      | 48      | 1.5     | G - 3/4" | 7.5 | В     |
| DSE 7       | 99      | 83      | 1.5     | G - 3/4" | 7.5 | В     |
| DSE 8       | 133     | 117     | 1.5     | G - 3/4" | 7.5 | В     |