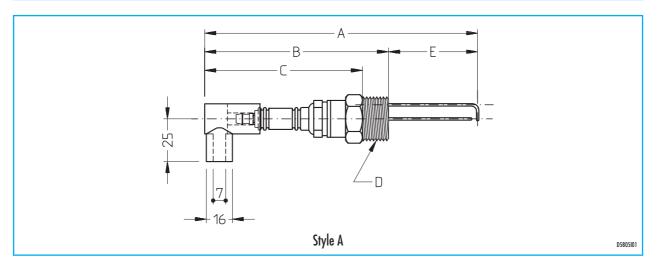

## DIMENSIONS

| Catalog no. | A<br>mm | B<br>mm | C<br>mm | ø D      | Emm | Style |
|-------------|---------|---------|---------|----------|-----|-------|
| 4 IGE       | 125     | 102     | 87      | G - 1/2" | 23  | Α     |
| 6 IGE       | 125     | 95      | 76      | G - 3/4" | 30  | Α     |
| DSE 0       | 165     | 152     | //      | G - 3/4" | //  | В     |
| DSE 1       | 54      | 38      | 1.5     | G - 3/4" | 7.5 | В     |
| DSE 2       | 105     | 90      | 1.5     | G - 3/4" | 7.5 | В     |
| DSE 3       | 30      | 14      | 1.5     | G - 3/4" | 7.5 | В     |
| DSE 4       | 280     | 263     | 1.5     | G - 3/4" | 7.5 | В     |
| DSE 5       | 73      | 57      | 1.5     | G - 3/4" | 7.5 | В     |
| DSE 6       | 64      | 48      | 1.5     | G - 3/4" | 7.5 | В     |
| DSE 7       | 99      | 83      | 1.5     | G - 3/4" | 7.5 | В     |
| DSE 8       | 133     | 117     | 1.5     | G - 3/4" | 7.5 | В     |