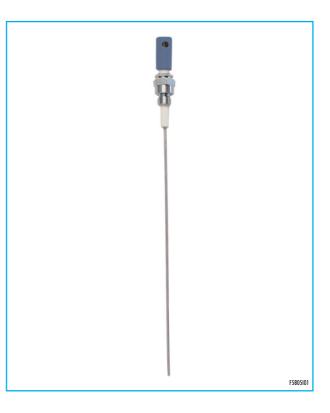

### DESCRIPTION

IGE and DSE ignition electrodes consist in a double direct ignition spark plug and insulation angle connector.

Various sizes are available depending on the connection size and on the electrode length. The 5805 ignition electrodes are designed for 5000 to 9000 volts ignition of industrial burners.

The ignition of an industrial burner should always be achieved at low fire.

F5805102