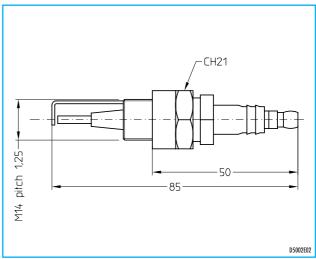

## **APPLICATIONS**

- Model 10 MM is mounted on all pilot burners ESA.
- Model 14 MM is used only on burners model T200, T300 and T400.

## **DIMENSIONS**

NOTE: Based on the company's policy aimed at a continuous improvement on product quality, Esa-Pyronics reserves the right to bring changes to the technical characteristics of this device without previous notice. Our catalog updated to the latest version is available on our web site www.esacombustion.it and it is possible to download modified documents