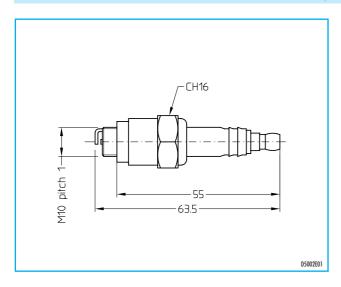

## **APPLICATIONS**

- Model 10 MM is mounted on all pilot burners ESA.
- Model 14 MM is used only on burners model T200, T300 and T400.

## **DIMENSIONS**

NOTE: Based on the company's policy aimed at a continuous improvement on product quality, Esa-Pyronics reserves the right to bring changes to the technical characteristics of this device without previous notice. Our catalog updated to the latest version is available on our web site www.esacombustion.it and it is possible to download modified documents